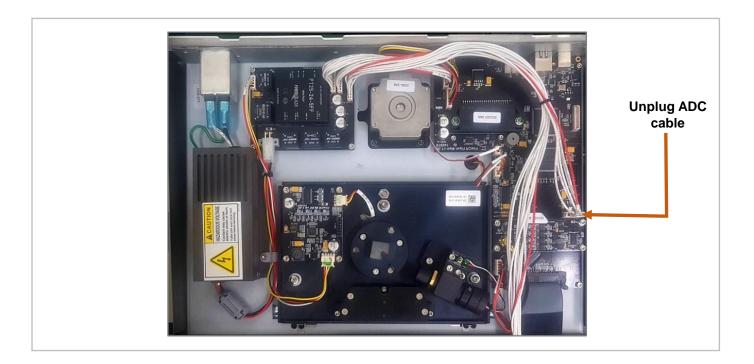

### Power board short circuit (FireCR Flash only)

- 1) Turn off scanner
- 2) Unplug an ADC cable on a main board
- 3) Turn on power
- 4) If booting process succeeds, the power board should be an issue.