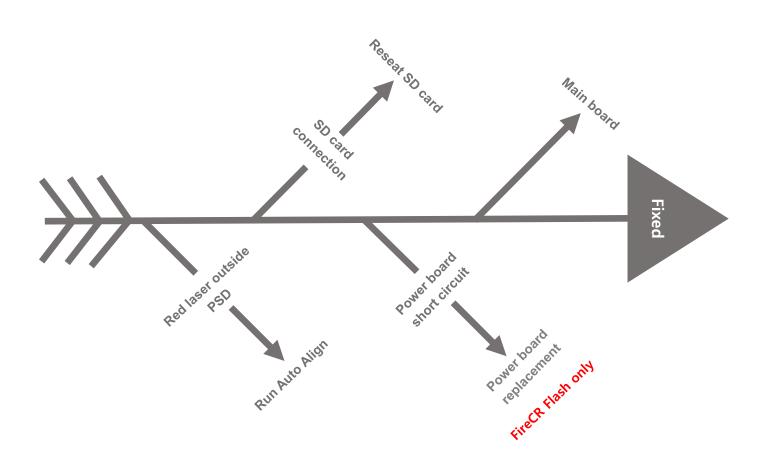

#### Model

FireCR Flash AA
FireCR Flash AB

FireCR Flash AC

FireCR Flash AD / FireCR Spark

### • The Description of the Problem

Booting failure, no frond led, no red laser and square mirror spinning

#### Fishbone Diagram





## SD card reconnection

#### FireCR Flash Micro SD card



FireCR Spark Micro SD card





### Power board short circuit (FireCR Flash only)

- 1) Turn off scanner
- 2) Unplug an ADC cable on a main board
- 3) Turn on power
- 4) If booting process succeeds, the power board should be an issue.





## Main board

Please refer to the FireCR Flash Service manual for main board replacement.



Please refer to the FireCR Spark manual for main board replacement.