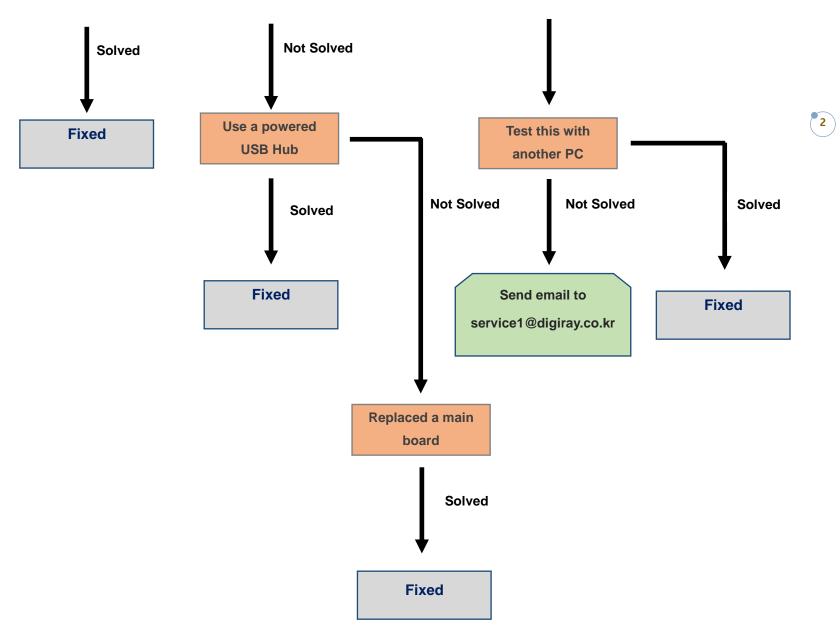

#### USB cable

Reconnect a USB cable in another port from PC side or exchange a USB cable.

### USB powered Hub

Lack of power from USB port on PC side can cause the issue with losing USB connection. In this case, a powered USB Hub need to be installed.

# Main board

If USB chipset on the main board is defective, losing USB connection can happen.

3