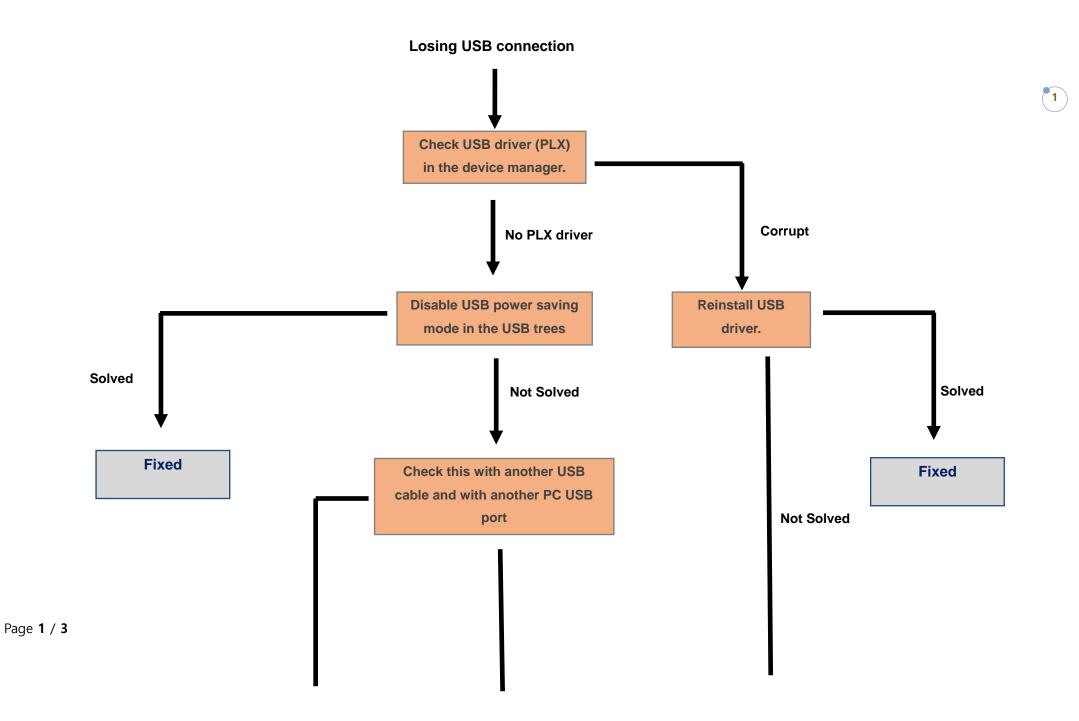

# **Losing USB Connection Trouble Shooting Guide**

### > Check USB driver (PLX)

Need to reinstall a USB driver if USB driver is corrupt.

- 1) Disconnect USB cable from scanner.
- 2) Run a USB driver named "FireCRDriver\_overwrite.exe" in the Quantor folder.
- 3) Connect USB cable.

## Check USB power saving mode

Disable USB power saving mode in the device manager.

#### USB cable

Reconnect a USB cable in another port from PC side or exchange a USB cable.